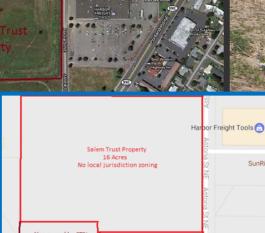

## FOR LEASE | 16 Acres

4755 Astoria Street NE Salem, OR 97305

> Build-to-Suit or Lease Prime Development Land

**Num** 

## **Property Description**

- 16 acres of flat prime development land •
- Owned by the Confederated Tribes of Siletz Indians (CTSI)
- Held in Trust (local jurisdiction zoning not applicable)
- Dividable parcel options
- Utilities to street; ready for development
- Adjacent to Good Sam top rated Hee Hee Illahee RV Resort

- Cross street of Astoria Street &
  Portland Road
- Two blocks from Oregon I-5 Exit 258
- Close to large residential neighborhoods including Lancaster Terrace Apartments
- One I-5 exit south of Keizer Station
- Nearby businesses include Rodeway Inn, Best Western
  Pacific Highway Inn, The Original Pancake House, SunRise
  Espresso, Subway & McDonalds