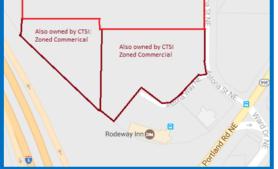

## **Property Description**

- 16 acres of flat prime development land •
- Owned by the Confederated Tribes of Siletz Indians (CTSI)
- Held in Trust (local jurisdiction zoning not applicable)
- Dividable parcel options
- Utilities to street; ready for development
- Adjacent to Good Sam top rated Hee Hee Illahee RV Resort

- Cross street of Astoria Street &
  Portland Road
- Two blocks from Oregon I-5 Exit 258
- Close to large residential neighborhoods including Lancaster Terrace Apartments
- One I-5 exit south of Keizer Station
- Nearby businesses include Rodeway Inn, Best Western
  Pacific Highway Inn, The Original Pancake House, SunRise
  Espresso, Subway & McDonalds